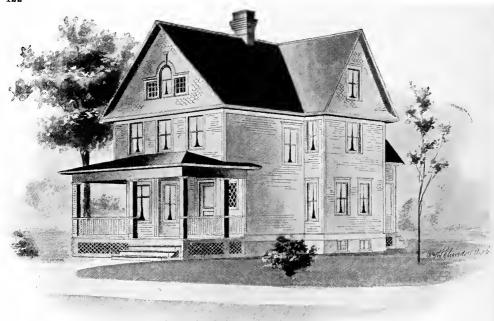

Design No. 2003

First Floor Plan

Second Floor Plan

#### Size: Width, 19 feet 10 inches; length, 38 feet, exclusive of porches

Blue prints consist of basement plan; first and second floor plans; front, two side elevations; wall sections and all necessary interior details. Specifications consist of about twenty pages of typewritten matter.

Full and complete working plans and specifications of this house will be furnished for \$5.00. Cost of this house is from about \$2,550,00 to about \$2,800.00, according to the locality in which it is built.